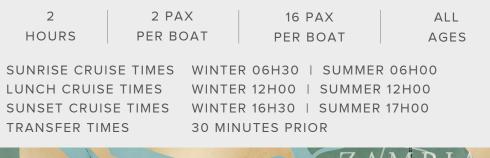

## OVERVIEW

Set out on an unforgettable river experience in a custom-built, jet-propelled safari boat, perfect for navigating the river's channels just 800 metres above the magnificent Victoria Falls. Our cruise takes you to an exclusive part of the Zambezi River, where you'll leave the 'river traffic' behind and enjoy a tranquil area all to yourself.

## ADDITIONAL INFORMATION

- The cruise route may vary depending on water levels and wildlife
- Children under 12 require adult supervision
- Private hire available for exclusive events