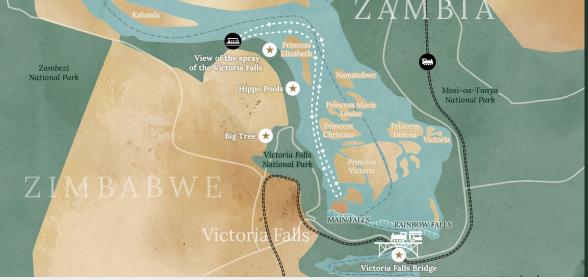

## OVERVIEW

Set out on an unforgettable river experience in a custom-built, jet-propelled safari boat, perfect for navigating the river's channels just 800 metres above the magnificent Victoria Falls. Our cruise takes you to an exclusive part of the Zambezi River, where you'll leave the 'river traffic' behind and enjoy a tranquil area all to yourself.

## ADDITIONAL INFORMATION

- The cruise route may vary depending on water levels and wildlife
- Children under 12 require adult supervision
- Private hire available for exclusive events