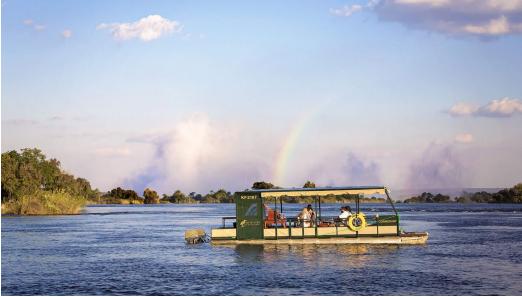

## OVERVIEW

Set out on an unforgettable river experience in a custom-built, jet-propelled safari boat, perfect for navigating the river's channels just 800 metres above the magnificent Victoria Falls. Our cruise takes you to an exclusive part of the Zambezi River, where you'll leave the 'river traffic' behind and enjoy a tranquil area all to yourself.